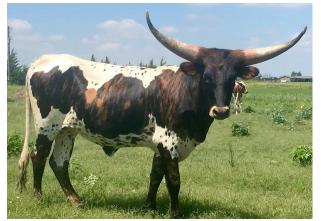

**GFT Wowza** 

Date of Birth: Registration 1: Breeder: Owner:

Horn.

Total Horn: Base: 09/21/2014 CI299094 GFT Longhorns GFT Longhorns

Wowza lives up to her name. She has great size and

Courtesy of GFT Longhorns